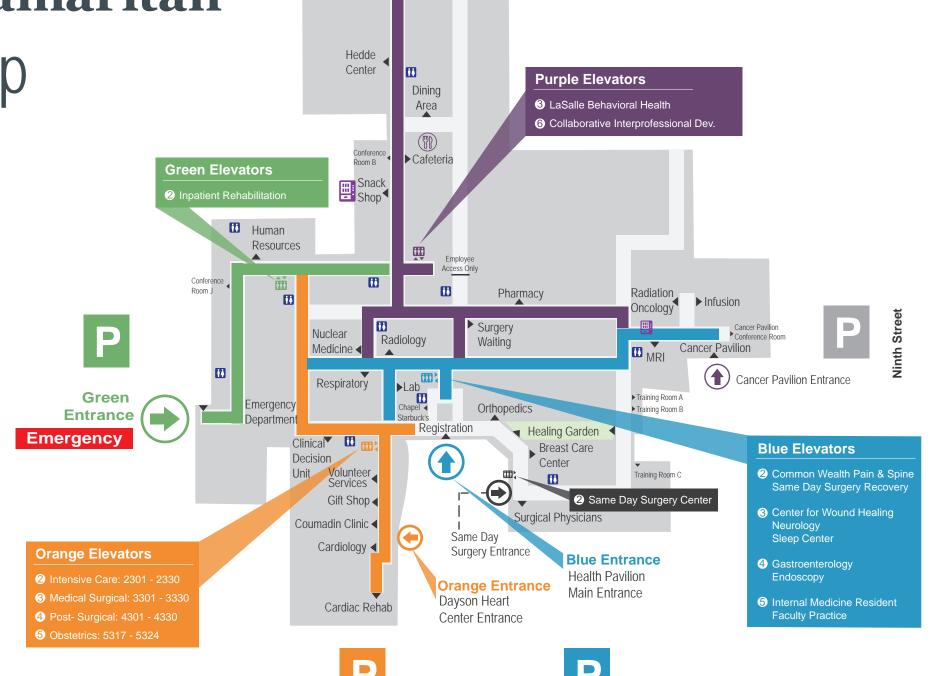

#### Patient / Visitor Entrances

- Green Entrance **Emergency Department**
- Blue Entrance Main Entrance / Health Pavilion
- Orange Entrance Dayson Heart Center
- Same Day Surgery Entrance
- Cancer Pavilion Entrance
- Charles C. Hedde, MD Health **Education Center Entrance**

#### Patient / Visitor Parking

Orange Entrance Parking

Blue Entrance Parking Green Entrance Parking

Other Patient Parking

Handicap Parking

#### **Employee Parking**

- Employee Parking
- Restricted Parking
- Employee Entrance

#### (V) Free Valet Parking

Cancer Pavilion (oncology patients only) Monday - Friday • 7:30 a.m. to 5:30 p.m.