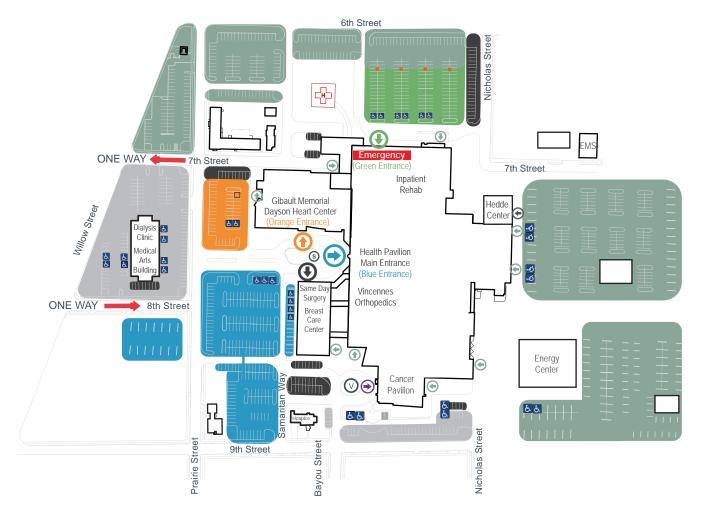

Sixth Street

Blue Path
Green Path
Orange Path
Purple Path

Restrooms

(P) Cafeteria

Vending

Elevators

P Green Entrance Parking

P Orange Entrance Parking

P Blue Entrance Parking

P Cancer Pavilion Entrance Parking

**Please note:** When using GPS to navigate to the Main Entrance of Good Samaritan use the address 750 Prairie Street.

**Prairie Street** 

Hedde Center Public Entrance

#### Patient / Visitor Entrances

- Green Entrance **Emergency Department**
- Blue Entrance Main Entrance / Health Pavilion
- Orange Entrance Dayson Heart Center
- Same Day Surgery Entrance
- Cancer Pavilion Entrance
- Charles C. Hedde, MD Health **Education Center Entrance**

#### Patient / Visitor Parking

Orange Entrance Parking

Blue Entrance Parking Green Entrance Parking

Other Patient Parking

Handicap Parking

#### (s) Free Shuttle Service

Main Entrance / Health Pavilion

Courtesy Cart Available for Shuttle Service in the Blue and Orange Parking lots:

Monday - Friday • 7:30 a.m. to 5:30 p.m. Call 812-890-2250 for shuttle service.

#### **Employee Parking**

- Employee Parking
- Restricted Parking
- Employee Entrance

#### (V) Free Valet Parking

Cancer Pavilion (oncology patients only) Monday - Friday • 7:30 a.m. to 5:30 p.m.