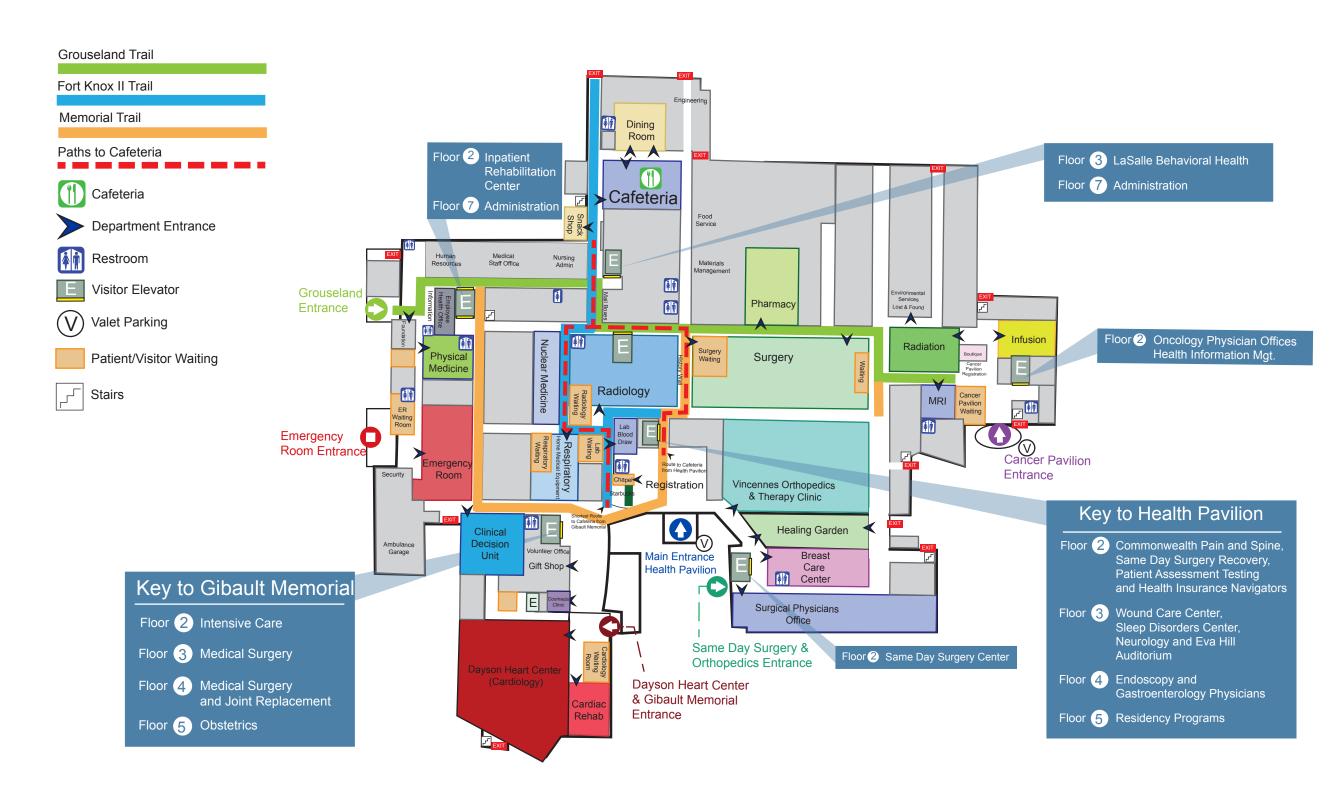

#### Patient / Visitor Parking

Memorial Parking

Dayson Heart Center Entrance Gibault Memorial Entrance

Same Day Surgery Entrance

Cancer Pavilion Entrance

Grouseland (6th Street) Entrance

Fort Knox Employee Entrance

Orthopedics Entrance

Grouseland Parking

Lincoln Bridge Parking

Medical Arts Building Parking

Other Patient Parking

Handicap Parking

#### V Free Valet Parking

Health Pavilion Monday - Friday • 6 a.m. to 6 p.m.

Cancer Pavilion Monday - Friday • 7:30 a.m. to 5:30 p.m.

Courtesy Cart Available: Monday - Friday • 7:30 a.m. to 5:30 p.m.

### **Employee Parking**

Employee Parking Fort Knox II Parking

Restricted Parking

## **5** Good Samaritan

# Campus Map



520 S. 7th Street Vincennes, IN 47591 812.882.5220 www. gshvin.org