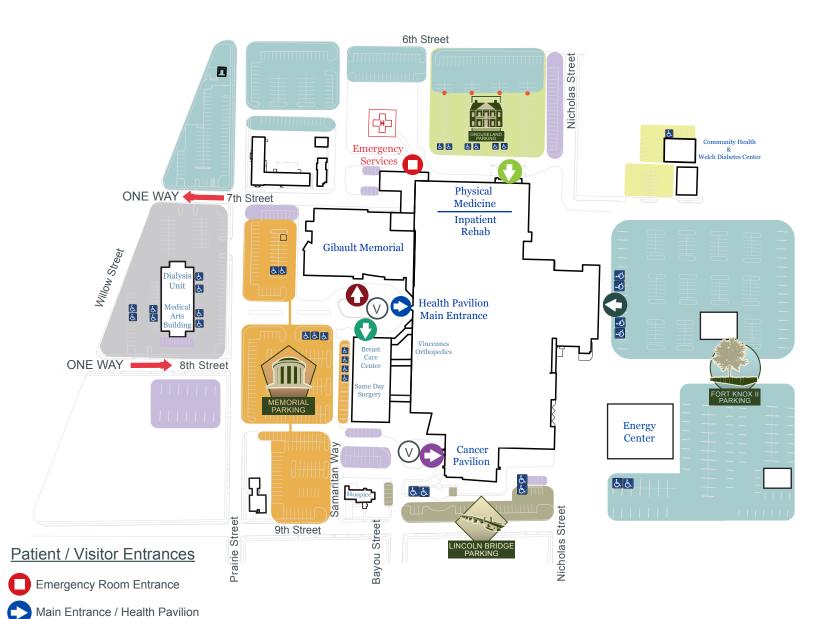

#### Patient / Visitor Parking

Memorial Parking

Dayson Heart Center Entrance Gibault Memorial Entrance

Same Day Surgery Entrance

Cancer Pavilion Entrance

Grouseland (6th Street) Entrance

Fort Knox Employee Entrance

Orthopedics Entrance

Grouseland Parking

Lincoln Bridge Parking

Medical Arts Building Parking

Other Patient Parking

Handicap Parking

#### V Free Valet Parking

Health Pavilion Monday - Friday • 6 a.m. to 6 p.m.

Cancer Pavilion Monday - Friday • 7:30 a.m. to 5:30 p.m.

Courtesy Cart Available: Monday - Friday • 7:30 a.m. to 5:30 p.m.

### **Employee Parking**

Employee Parking Fort Knox II Parking

Restricted Parking